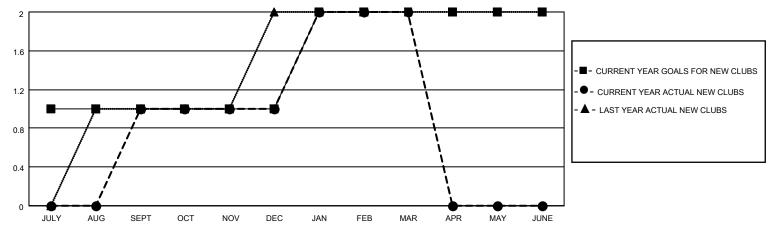

## MONTHLY MEMBERSHIP PROGRESS REPORT

LOCATION UKRAINE District 134 Results as of: 3/31/2023

| Clubs RESULTS FOR 2022-2023 |   |   |   | Members RESULTS FOR 2022-2023 |    |    |    |
|-----------------------------|---|---|---|-------------------------------|----|----|----|
|                             |   |   |   |                               |    |    |    |
| JULY/AUG/SEPT               | 1 | 1 | 1 | JULY/AUG/SEPT                 | 5  | 26 | 9  |
| OCT/NOV/DEC                 | 0 | 0 | 0 | OCT/NOV/DEC                   | 10 | 22 | 1  |
| JAN/FEB/MAR                 | 1 | 1 | 1 | JAN/FEB/MAR                   | 5  | 66 | 74 |
| APR/MAY/JUNE                | 0 | 0 | 0 | APR/MAY/JUNE                  | 10 | 0  | 0  |

## GOALS AND ACTUAL NEW CLUBS CUMULATIVE



## GOALS AND ACTUAL MEMBERS CUMULATIVE



| DROPPED CLUBS: 2 |    | 9 CLUBS OF 31 ADDED 1 OR<br>MORE NEW MEMBERS | GENDER DISTRIBUTION                 |              |  |
|------------------|----|----------------------------------------------|-------------------------------------|--------------|--|
|                  |    | WORL NEW WEIWIBERS                           | MALE 218 (33.33%)                   |              |  |
|                  |    | FEMALE NON BINARY                            |                                     | 436 (66.67%) |  |
| DROPPED MEMBERS  |    |                                              |                                     | 0 (0.00%)    |  |
| DECEASED         | 3  |                                              | PREFER NOT TO ANSWER                |