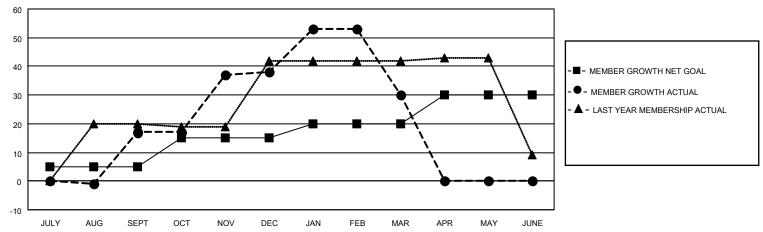

## GOALS AND ACTUAL MEMBERS CUMULATIVE

| DROPPED CLUBS: 2 |    | 9 CLUBS OF 31 ADDED 1 OR<br>MORE NEW MEMBERS | GENDER DISTRIBUTION                 |              |  |
|------------------|----|----------------------------------------------|-------------------------------------|--------------|--|
|                  |    | WORL NEW WEIWIBERS                           | MALE 218 (33.33%)                   |              |  |
|                  |    | FEMALE NON BINARY                            |                                     | 436 (66.67%) |  |
| DROPPED MEMBERS  |    |                                              |                                     | 0 (0.00%)    |  |
| DECEASED         | 3  |                                              | PREFER NOT TO ANSWER                | 0 (0.00%)    |  |
| CLUB CANCELLED   | 22 | CLICK HERE FOR CUMULATIVE                    | TOTAL FAMILY UNIT MEMBERS           | 386          |  |
| OTHER            | 59 | MEMBERSHIP DATA                              |                                     |              |  |
| TOTAL 84         |    |                                              | FAMILY MEMBERS PAYING HALF DUES 290 |              |  |
|                  |    |                                              |                                     |              |  |